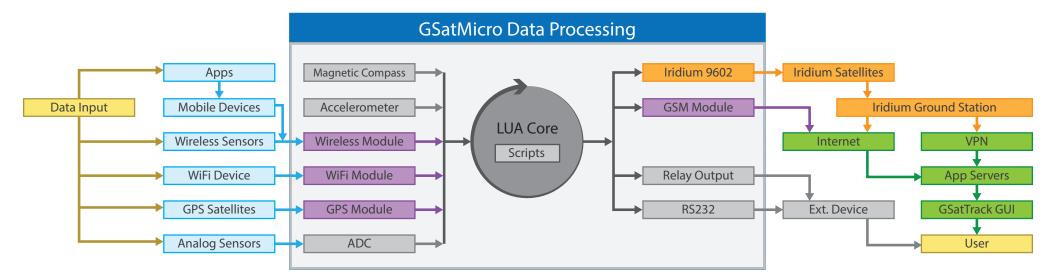

## Modular Framework

The GSatMicro Series framework is designed to support a full suite of modular components that enable different communication methods for both incoming and outgoing data. The core design of a smart, satellite-enabled terminal is enhanced by the following optional modules: Wireless, WiFi, GPS, & GSM. Each module serves as a supplemental communication method for custom integrations of the GSatMicro terminal. Modules are capable of being enabled, disabled and configured from within the core firmware without the addition of custom coding.

These customizable modules allow for a wide variety of applications across all verticals and industries. Input modules open up options for custom sensors or wireless applications, while the GSM module can be enabled to create a redundant hybrid solution.